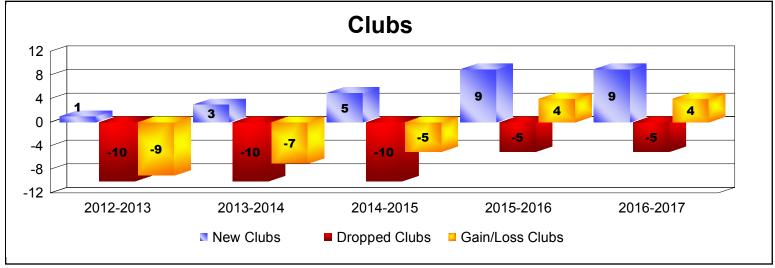

District 354 D

As of June 2017 Cumulative

| Year      | New<br>Clubs | Dropped<br>Clubs | Gain/<br>Loss<br>Clubs | New<br>Members | Charter<br>Members | Reinstate<br>Members | Transfer<br>Members | Total<br>Member<br>Added | Total<br>Members<br>Dropped | Gain/<br>Loss<br>Members |
|-----------|--------------|------------------|------------------------|----------------|--------------------|----------------------|---------------------|--------------------------|-----------------------------|--------------------------|
| 2012-2013 | 1            | -10              | -9                     | 973            | 29                 | 60                   | 36                  | 1098                     | -1648                       | -550                     |
| 2013-2014 | 3            | -10              | -7                     | 784            | 113                | 34                   | 69                  | 1000                     | -1491                       | -491                     |
| 2014-2015 | 5            | -10              | -5                     | 1072           | 154                | 50                   | 47                  | 1323                     | -1261                       | 62                       |
| 2015-2016 | 9            | -5               | 4                      | 1019           | 340                | 54                   | 32                  | 1445                     | -1334                       | 111                      |
| 2016-2017 | 9            | -5               | 4                      | 1886           | 350                | 48                   | 23                  | 2307                     | -1394                       | 913                      |
| Average   | 5            | -8               | -3                     | 1147           | 197                | 49                   | 41                  | 1435                     | -1426                       | 9                        |