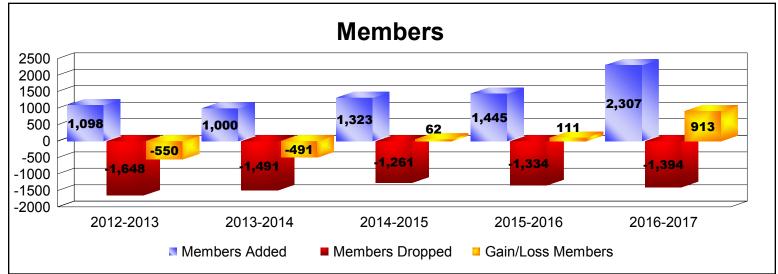

District 354 D

As of June 2017 Cumulative

| Year      | New<br>Clubs | Dropped<br>Clubs | Gain/<br>Loss<br>Clubs | New<br>Members | Charter<br>Members | Reinstate<br>Members | Transfer<br>Members | Total<br>Member<br>Added | Total<br>Members<br>Dropped | Gain/<br>Loss<br>Members |
|-----------|--------------|------------------|------------------------|----------------|--------------------|----------------------|---------------------|--------------------------|-----------------------------|--------------------------|
| 2012-2013 | 1            | -10              | -9                     | 973            | 29                 | 60                   | 36                  | 1098                     | -1648                       | -550                     |
| 2013-2014 | 3            | -10              | -7                     | 784            | 113                | 34                   | 69                  | 1000                     | -1491                       | -491                     |
| 2014-2015 | 5            | -10              | -5                     | 1072           | 154                | 50                   | 47                  | 1323                     | -1261                       | 62                       |
| 2015-2016 | 9            | -5               | 4                      | 1019           | 340                | 54                   | 32                  | 1445                     | -1334                       | 111                      |
| 2016-2017 | 9            | -5               | 4                      | 1886           | 350                | 48                   | 23                  | 2307                     | -1394                       | 913                      |
| Average   | 5            | -8               | -3                     | 1147           | 197                | 49                   | 41                  | 1435                     | -1426                       | 9                        |